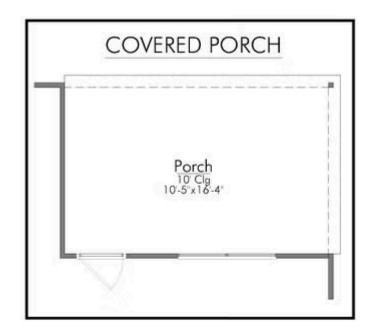

## The 2205

**Waller County** 

PRICE FROM:

\$277,900

2,237 Ft<sup>2</sup>

4 Bedrooms

3 Bathrooms

🔁 2 Car Garage

Some images shown may be from a previously built home of similar design. Actual options, colors, and selections may vary. Contact us for details!

Prepare to be swept away by the luxurious and spacious one-story, 4 bedroom, 3 bath floor plan that will capture your heart. The intelligent design of this home maximizes the amount of living space available on a single floor. Step inside and be amazed by the open concept kitchen, living, and dining room combination which provides a stunning backdrop for entertaining and family gatherings. With a large center island, and walk-in pantry - the kitchen acts as the heart of this home.