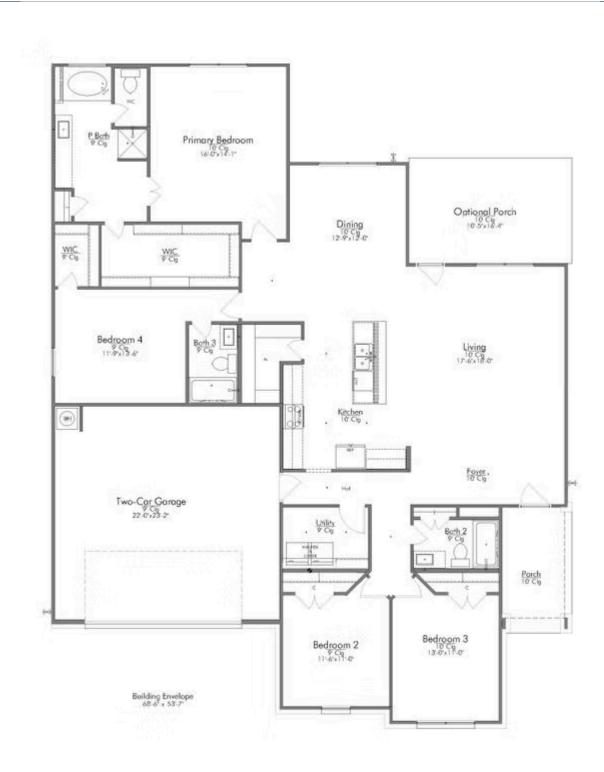

Some images shown may be from a previously built home of similar design. Actual options, colors, and selections may vary. Contact us for details!

Prepare to be swept away by the luxurious and spacious one-story, 4 bedroom, 3 bath floor plan that will capture your heart. The intelligent design of this home maximizes the amount of living space available on a single floor. Step inside and be amazed by the open concept kitchen, living, and dining room combination which provides a stunning backdrop for entertaining and family gatherings. With a large center island, and walk-in pantry - the kitchen acts as the heart of this home.

The primary suite is a standout feature of this home. The abundance of natural light pouring in from the large windows creates a warm