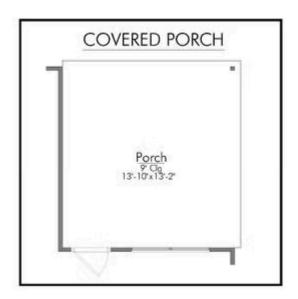

As you enter, you'll find a formal dining room to your right, ideal for gatherings and special occasions. Flowing seamlessly from there, the heart of the home unfolds into a beautiful kitchen complete with an inviting island, perfect for meal prep or casual conversations. The open-concept living room is designed for relaxation and entertainment, while the cozy breakfast nook leads you to the back porch,