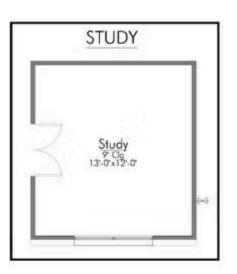

Some images shown may be from a previously built Stylecraft home of similar design. Actual options, colors, and selections may vary. Contact us for details!

Featuring Stylecraft On Your Lot's 2287 floor plan! This spacious layout has four bedrooms and three bathrooms, with a unique fourth bedroom that boasts its own private bathroom, providing a perfect retreat.