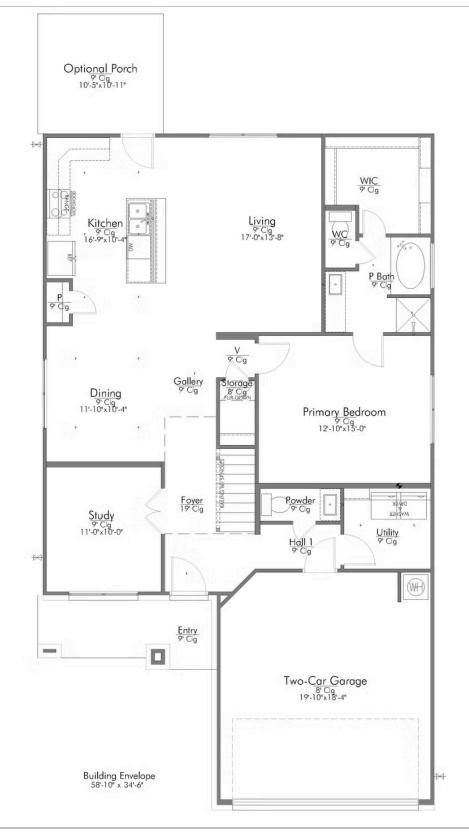

## The 2516 Waller County

## Some images shown may be from a previously built Stylecraft home of similar design. Actual options, colors, and selections may vary. Contact us for details!

New and improved! Walk into perfection in this spacious, welcoming floor plan! With a formal study, new open kitchen layout, formal dining area, and living room that flow together seamlessly, this floor plan is sure to please those looking for the ideal family home! The Livingston offers a large media room for kids and adults alike. Our favorite feature is a little surprise that's on the second story of the home that you'll just have to see for yourself.