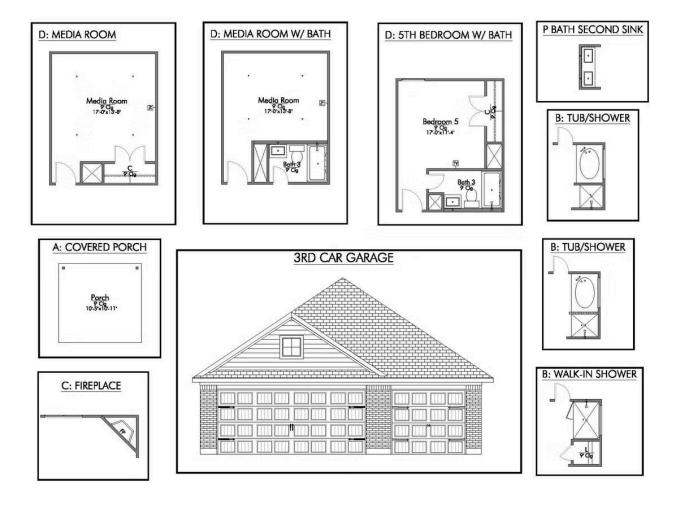

## Some images shown may be from a previously built Stylecraft home of similar design. Actual options, colors, and selections may vary. Contact us for details!

New and improved! Walk into perfection in this spacious, welcoming floor plan! With a formal study, new open kitchen layout, formal dining area, and living room that flow together seamlessly, this floor plan is sure to please those looking for the ideal family home! The Livingston offers a large media room for kids and adults alike. Our favorite feature is a little surprise that's on the second story of the home that you'll just have to see for yourself.