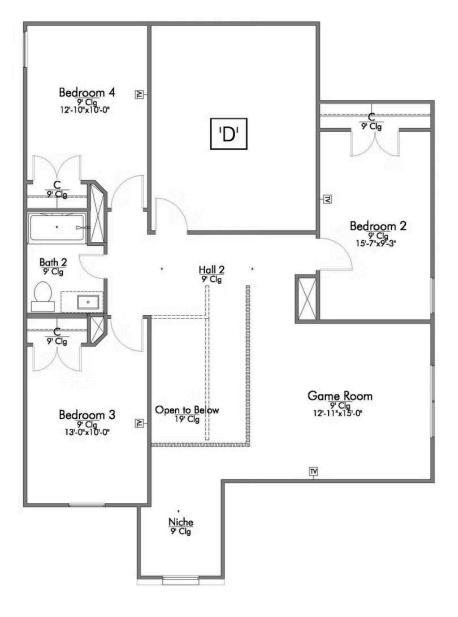

## Some images shown may be from a previously built Stylecraft home of similar design. Actual options, colors, and selections may vary. Contact us for details!

New and improved! Walk into perfection in this spacious, welcoming floor plan! With a formal study, new open kitchen layout, formal dining area, and living room that flow together seamlessly, this floor plan is sure to please those looking for the ideal family home! The Livingston offers a large media room for kids and adults alike. Our favorite feature is a little surprise that's on the second story of the home that you'll just have to see for yourself.