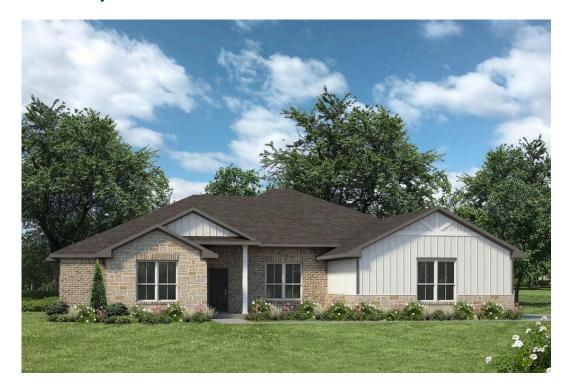

## The 2560

## **Waller County**

PRICE FROM:

\$334,900

2,557 Ft<sup>2</sup>

3 Bedrooms

2.5 Bathrooms

🛱 2 Car Garage

Some images shown may be from a previously built Stylecraft home of similar design. Actual options, colors, and selections may vary. Contact us for details!

Step into our inviting Amarillo floor plan, where the kitchen island stands as a symbol of gathering, seamlessly blending with the open living space to foster connection and conversation.

Here, culinary creativity flourishes, and a cozy breakfast nook invites you to savor leisurely moments. Journeying further, you'll discover the sanctuary of the primary bedroom. The expansive walk-in closet gracefully connects to a spacious utility room, offering practicality without sacrificing style. The Amarillo boasts a versatile flex room, awaiting your personal touch.