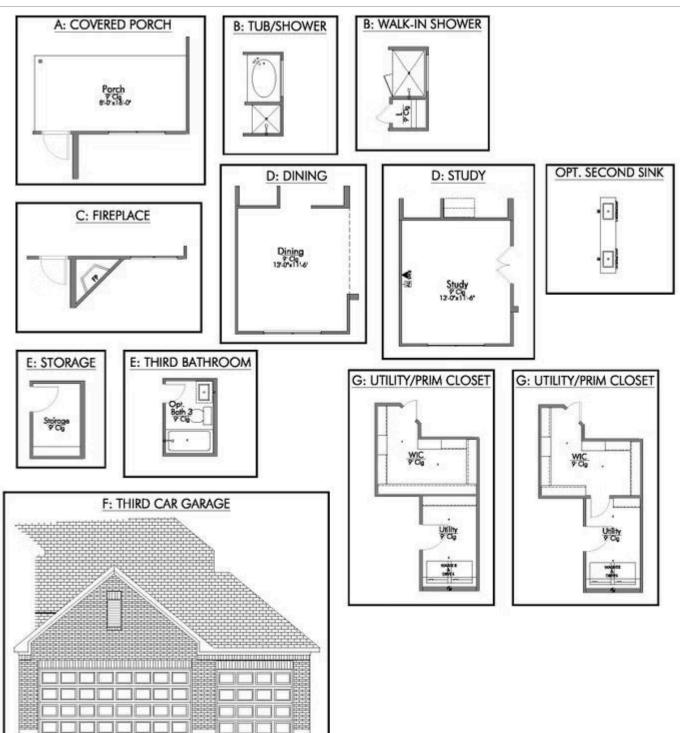

Some images shown may be from a previously built Stylecraft home of similar design. Actual options, colors, and selections may vary. Contact us for details!

Looking to wow your visitors? You are instantly going to fall in love with this luxurious 4 bedroom, 2.5 bath home! The curb appeal of this home is to die for and the entrance to this home is truly stunning. Welcomed by an 8-foot door, you're immediately greeted by a grand 18-foot foyer. Once inside, you will be wowed by the spacious and thoughtful layout, a large utility room, and all of the natural light let in by the windows in the breakfast nook and living room. Also on the main floor is an oversized primary bedroom suite with a walk-in closet that dreams are made of. Upstairs, you will find spacious secondary bedrooms and a loft that your family will love.