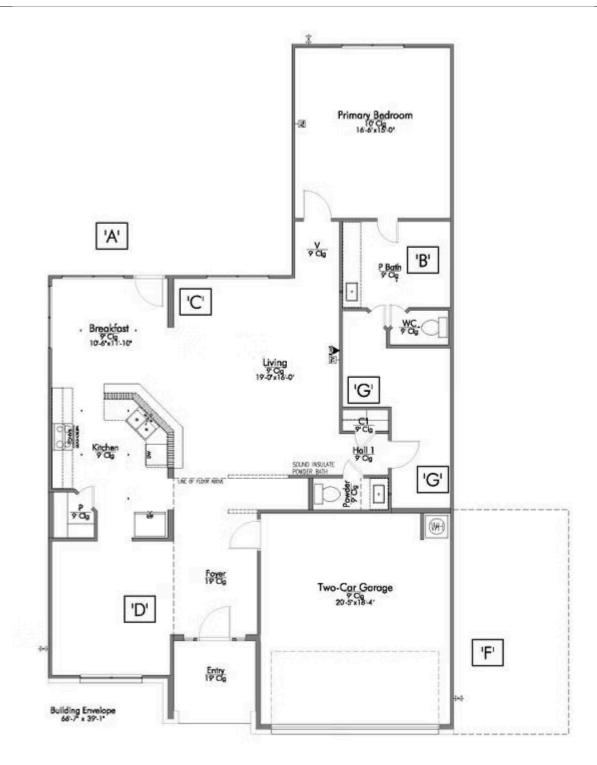

Some images shown may be from a previously built Stylecraft home of similar design. Actual options, colors, and selections may vary. Contact us for details!

Looking to wow your visitors? You are instantly going to fall in love with this luxurious 4 bedroom, 2.5 bath home! The curb appeal of this home is to die for and the entrance to this home is truly stunning. Welcomed by an 8-foot door, you're immediately greeted by a grand 18-foot foyer. Once inside, you will be wowed by the spacious and thoughtful layout, a large utility room, and all of the natural light let in by the windows in the breakfast nook and living room. Also on the main floor is an oversized primary bedroom suite with a walk-in closet that dreams are made of. Upstairs, you will find spacious secondary bedrooms and a loft that your family will love.