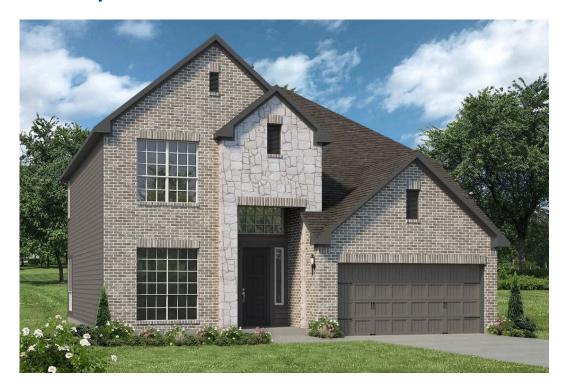

## The 2588

**Waller County** 

PRICE FROM:

\$312,900

2,598 Ft<sup>2</sup>

4 Bedrooms

2.5 Bathrooms

角 2 Car Garage

Some images shown may be from a previously built Stylecraft home of similar design. Actual options, colors, and selections may vary. Contact us for details!

Looking to wow your visitors? You are instantly going to fall in love with this luxurious 4 bedroom, 2.5 bath home! The curb appeal of this home is to die for and the entrance to this home is truly stunning. Welcomed by an 8-foot door, you're immediately greeted by a grand 18-foot foyer. Once inside, you will be wowed by the spacious and thoughtful layout, a large utility room, and all of the natural light let in by the windows in the breakfast nook and living room. Also on the main floor is an oversized primary bedroom suite with a walk-in closet that dreams are made of. Upstairs, you will find spacious secondary bedrooms and a loft that your family will love.