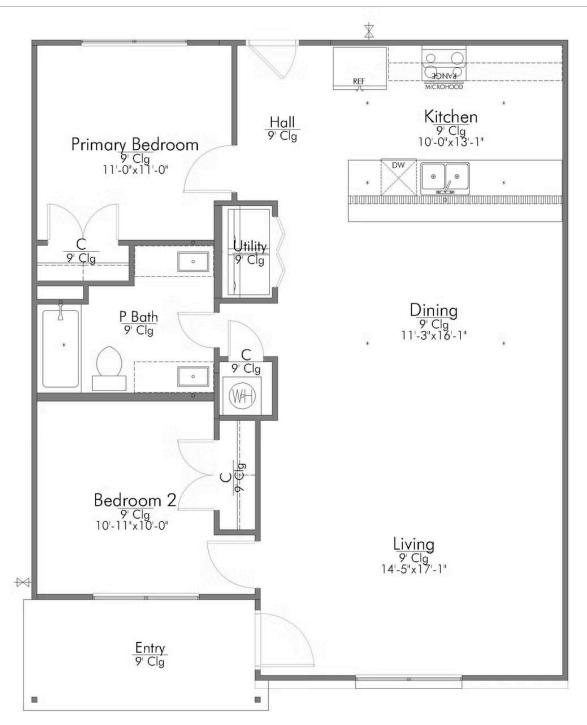

tual options, colors, and selections may vary. Contact us for details!

Showcasing our 2478 floorplan! Our exquisite 4 bed, 3 bath floorplan exemplifies the perfect blend of style, functionality, and comfort. To entertain with ease, the 2478 boasts an open-concept living area that seamlessly integrates with the kitchen, providing an inviting space for family gatherings. The Monroe floorplan is a stunning representation of functional and comfortable living. From the moment you walk through the front door, you are greeted with an open-concept living area that provides the perfect backdrop for gathering.

The kitchen is large for a home of this square footage, offering plenty of additional counters pace for prep work and storage. The sink











## The 1033 Washington County Community





Building Envelope 37'-10" x 30'-9"