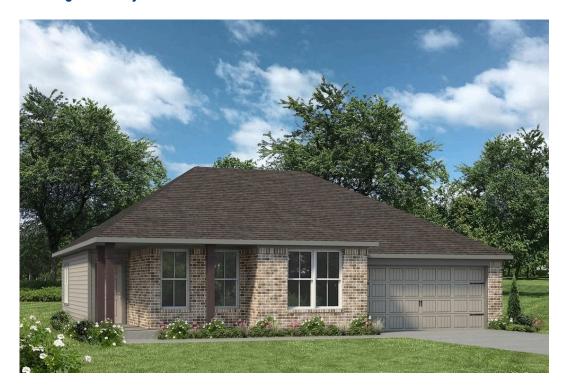

## The 1422

**Washington County** 

PRICE FROM:

\$209,900

1,445 Ft<sup>2</sup>

3 Bedrooms

2 Bathrooms

🔁 2 Car Garage

Some images shown may be from a previously built Stylecraft home of similar design. Actual options, colors, and selections may vary. Contact us for details!

Introducing The 1422 by Stylecraft On Your Lot, a beautifully designed 3 bed, 2 bath home with a split floor plan for optimal privacy. The open common space features a modern kitchen with an island that flows into the dining and living areas, perfect for family gatherings.