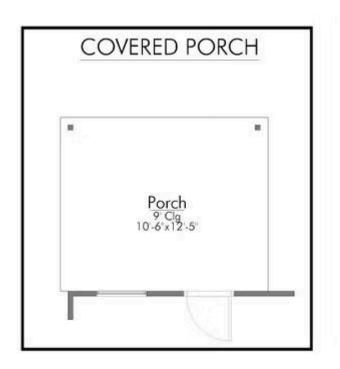

## The 1422

**Washington County** 

PRICE FROM:

\$209,900

1,445 Ft<sup>2</sup>

3 Bedrooms

2 Bathrooms

🔁 2 Car Garage