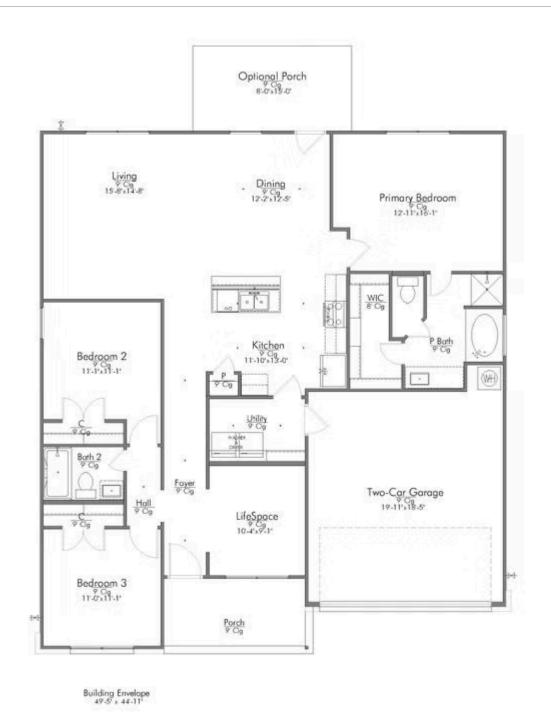

Some images shown may be from a previously built Stylecraft home of similar design. Actual options, colors, and selections may vary. Contact us for details!

Welcome to the 1601 by Stylecraft On Your Lot! This charming 3 bed, 2 bath home starts with a covered front porch and a welcoming foyer that opens to a versatile Life Space—ideal for a home office, craft room, or play area. The opportunities for this space are plentiful! Choose what works best for your lifestyle.