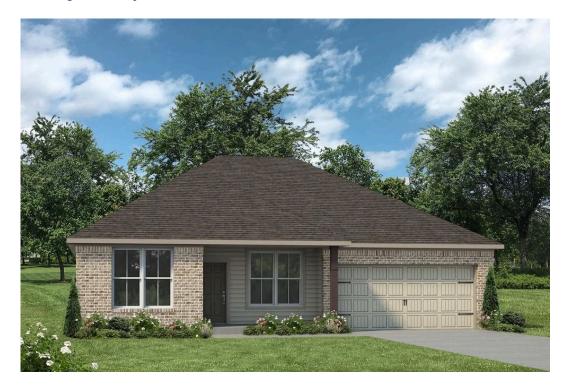

## The 1601

**Washington County** 

PRICE FROM:

\$207,900

1,606 Ft<sup>2</sup>

3 Bedrooms

2 Bathrooms

2 Car Garage

Some images shown may be from a previously built Stylecraft home of similar design. Actual options, colors, and selections may vary. Contact us for details!

Welcome to the 1601 by Stylecraft On Your Lot! This charming 3 bed, 2 bath home starts with a covered front porch and a welcoming foyer that opens to a versatile Life Space—ideal for a home office, craft room, or play area. The opportunities for this space are plentiful! Choose what works best for your lifestyle.