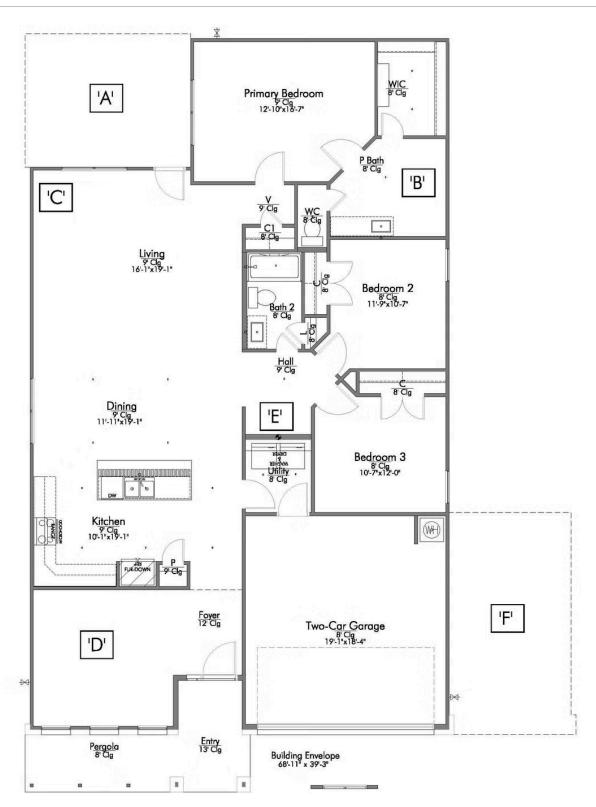

If charm and elegance are what you're looking for – Welcome home! A favorite of many, the Sloane has several features that make it stand out from the rest. From the moment you see the exterior, you're captivated. Interior features include dual living areas to use as you choose, a large kitchen with granite-topped island that is open through the dining and living room, stunning windows flowing with natural light, an optional study alcove, and a spacious primary suite.