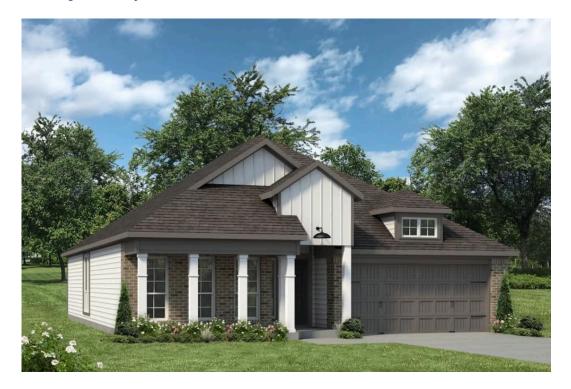

## The 1818

## **Washington County**

PRICE FROM:

\$235,900

1,841 Ft<sup>2</sup>

3 Bedrooms

2 Bathrooms

🗎 2 Car Garage

Some images shown may be from a previously built Stylecraft home of similar design. Actual options, colors, and selections may vary. Contact us for details!