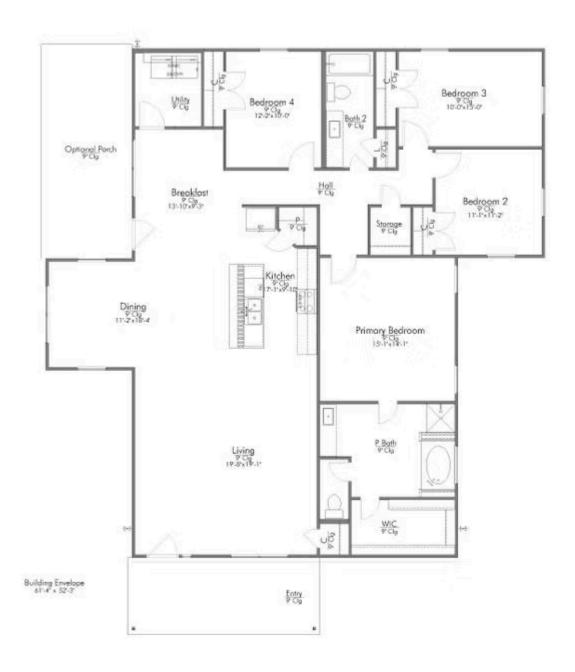

## **Washington County**

PRICE FROM:

\$238,900

2,142 Ft<sup>2</sup>

4 Bedrooms

2 Bathrooms

Step into the 2036, a thoughtfully designed home that perfectly blends spaciousness, functionality, and comfort. Upon entry, you are welcomed into a large, open living area featuring a convenient coat closet tucked into the corner, offering easy storage.

The living space flows seamlessly into a bright dining area, which opens to a well-equipped kitchen. The kitchen boasts an island with a built-in sink, plenty of counter space for meal prep, and a corner pantry for added storage. Beyond the kitchen and dining area is a cozy breakfast nook with direct access to the backyard, perfect for enjoying your morning coffee or entertaining guests. Adjacent to the breakfast nook, you'll find a walk-in utility room for added convenience.