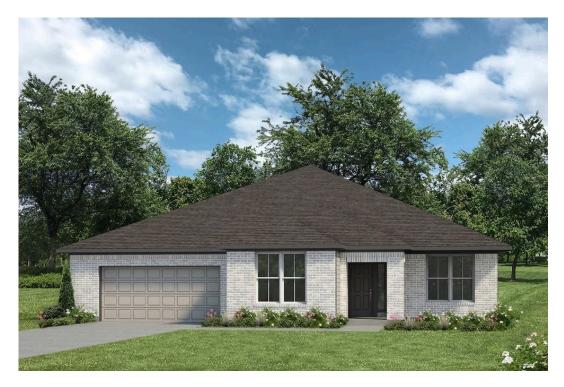

## **Washington County**

PRICE FROM:

\$293,300

2,443 Ft<sup>2</sup>

4 Bedrooms

3 Bathrooms

2 Car Garage

Some images shown may be from a previously built Stylecraft home of similar design. Actual options, colors, and selections may vary. Contact us for details!

Featuring Stylecraft On Your Lot's 2287 floor plan! This spacious layout has four bedrooms and three bathrooms, with a unique fourth bedroom that boasts its own private bathroom, providing a perfect retreat.