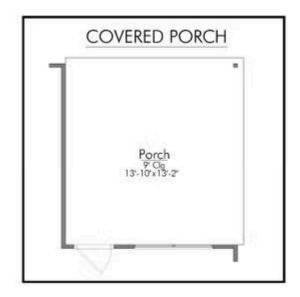

As you enter, you'll find a formal dining room to your right, ideal for gatherings and special occasions. Flowing seamlessly from there, the heart of the home unfolds into a beautiful kitchen complete with an inviting island, perfect for meal prep or casual conversations. The open-concept living room is designed for relaxation and entertainment, while the cozy breakfast nook leads you to the back porch,