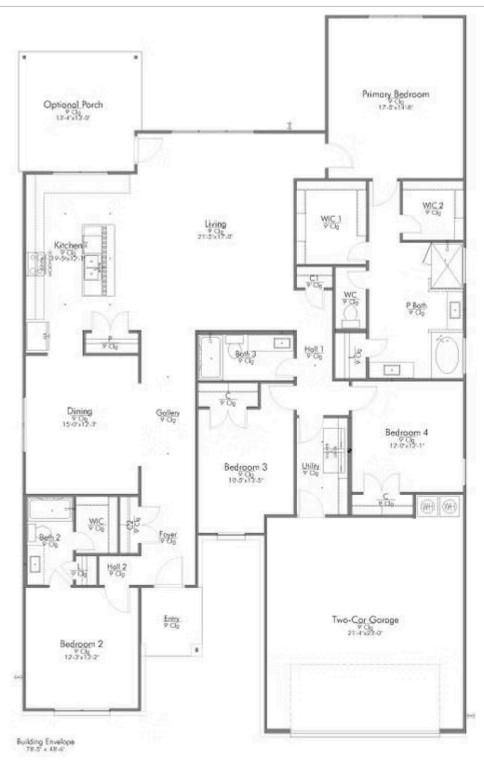

Showcasing our 2478 floorplan! Our exquisite 4 bed, 3 bath floorplan exemplifies the perfect blend of style, functionality, and comfort. To entertain with ease, the 2478 boasts an open-concept living area that seamlessly integrates with the kitchen, providing an inviting space for family gatherings. The heart of the home is the kitchen, featuring a modern island that offers ample counter space for meal preparation and additional storage. Overlooking the formal dining room, the kitchen flows effortlessly into the spacious living area, creating a cohesive and welcoming environment.