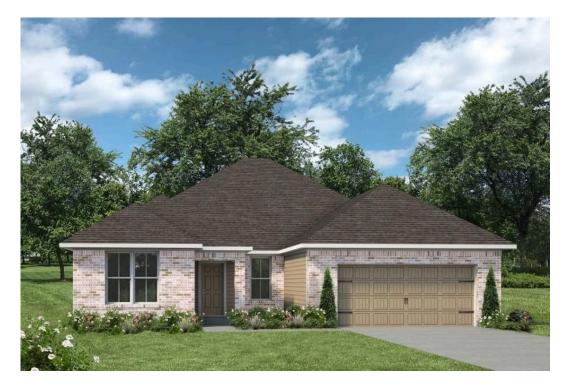

## The 2478

## **Washington County**

PRICE FROM:

\$290,900

2,492 Ft<sup>2</sup>

4 Bedrooms

3 Bathrooms

🔁 2 Car Garage

Some images shown may be from a previously built Stylecraft home of similar design. Actual options, colors, and selections may vary. Contact us for details!

Showcasing our 2478 floorplan! Our exquisite 4 bed, 3 bath floorplan exemplifies the perfect blend of style, functionality, and comfort. To entertain with ease, the 2478 boasts an open-concept living area that seamlessly integrates with the kitchen, providing an inviting space for family gatherings. The heart of the home is the kitchen, featuring a modern island that offers ample counter space for meal preparation and additional storage. Overlooking the formal dining room, the kitchen flows effortlessly into the spacious living area, creating a cohesive and welcoming environment.