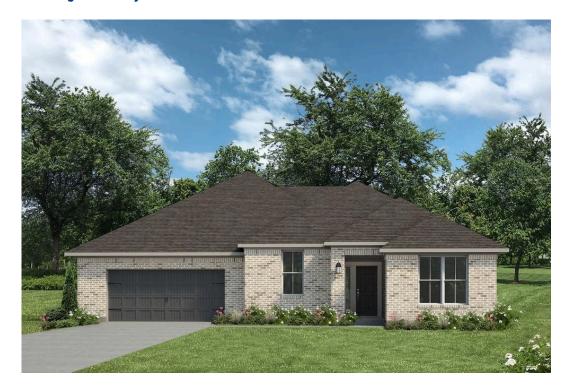

## The 2483

**Washington County** 

PRICE FROM:

\$304,900

2,551 Ft<sup>2</sup>

4 Bedrooms

3 Bathrooms

🔁 2 Car Garage

Some images shown may be from a previously built Stylecraft home of similar design. Actual options, colors, and selections may vary. Contact us for details!

The charm and functionality of this 4 bedroom, 3 bath home is truly inviting. We love the luxurious feel of this one-story home. The abundant counter space and storage in the kitchen, which opens to your expansive and well-lit living room combine to create the perfect gathering space for your family. The galley-style hallway entrance leads you to the formal dining and through the living area you'll find the large covered back porch. Each bedroom is thoughtfully designed, to include large closets, and an additional ensuite bath. Your master suite is finished with dual walk-in closets, an oversized corner garden tub, and dual master vanities.