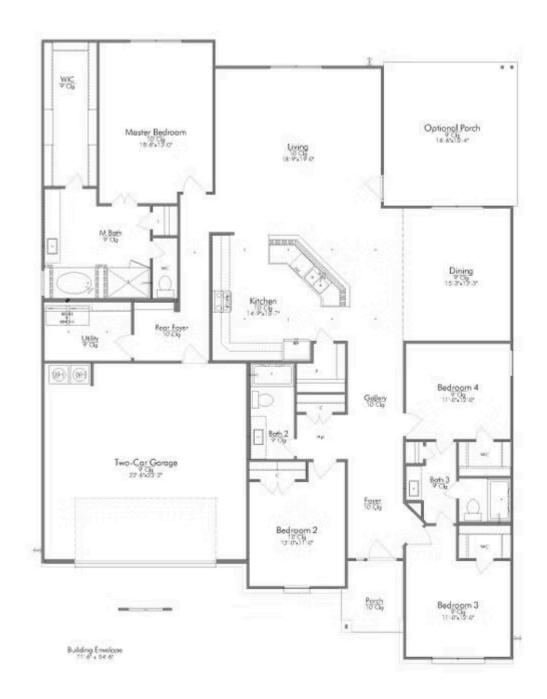

Some images shown may be from a previously built Stylecraft home of similar design. Actual options, colors, and selections may vary. Contact us for details!

The charm and functionality of this 4 bedroom, 3 bath home is truly inviting. We love the luxurious feel of this one-story home. The abundant counter space and storage in the kitchen, which opens to your expansive and well-lit living room combine to create the perfect gathering space for your family. The galley-style hallway entrance leads you to the formal dining and through the living area you'll find the large covered back porch. Each bedroom is thoughtfully designed, to include large closets, and an additional ensuite bath. Your master suite is finished with dual walk-in closets, an oversized corner garden tub, and dual master vanities.