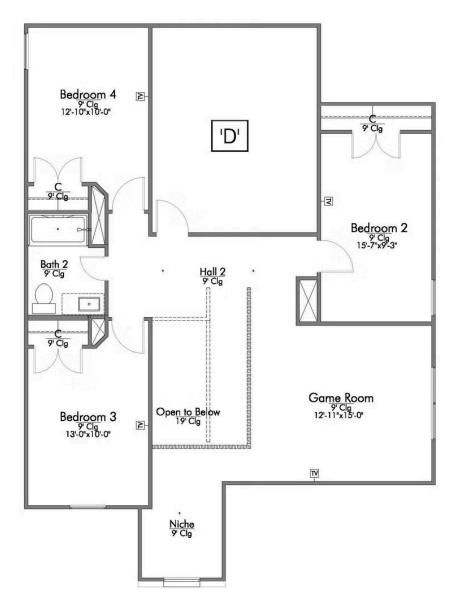

## Some images shown may be from a previously built Stylecraft home of similar design. Actual options, colors, and selections may vary. Contact us for details!

New and improved! Walk into perfection in this spacious, welcoming floor plan! With a formal study, new open kitchen layout, formal dining area, and living room that flow together seamlessly, this floor plan is sure to please those looking for the ideal family home! The Livingston offers a large media room for kids and adults alike. Our favorite feature is a little surprise that's on the second story of the home that you'll just have to see for yourself.