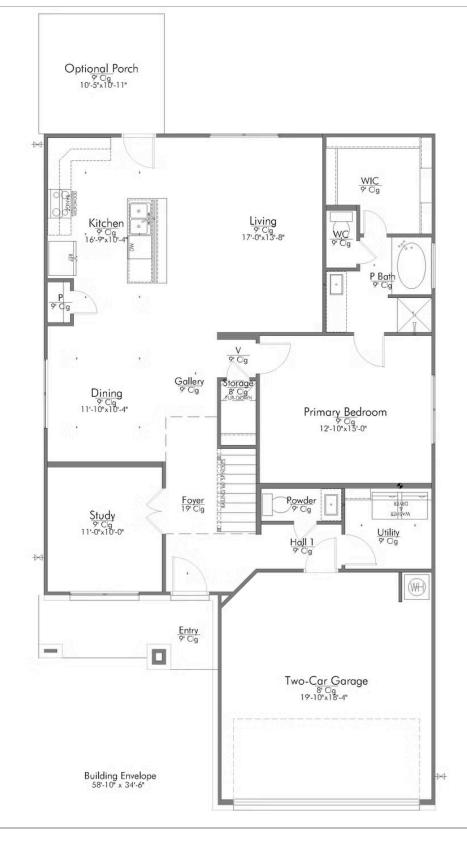

## The 2516 Washington County

## Some images shown may be from a previously built Stylecraft home of similar design. Actual options, colors, and selections may vary. Contact us for details!

New and improved! Walk into perfection in this spacious, welcoming floor plan! With a formal study, new open kitchen layout, formal dining area, and living room that flow together seamlessly, this floor plan is sure to please those looking for the ideal family home! The Livingston offers a large media room for kids and adults alike. Our favorite feature is a little surprise that's on the second story of the home that you'll just have to see for yourself.