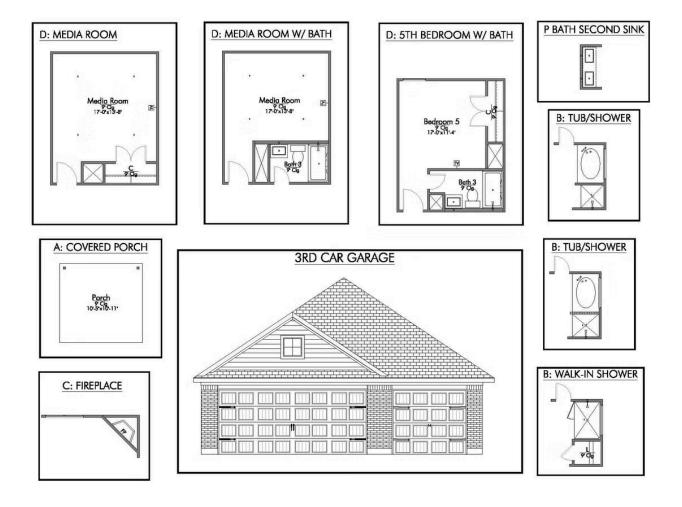

## Some images shown may be from a previously built Stylecraft home of similar design. Actual options, colors, and selections may vary. Contact us for details!

New and improved! Walk into perfection in this spacious, welcoming floor plan! With a formal study, new open kitchen layout, formal dining area, and living room that flow together seamlessly, this floor plan is sure to please those looking for the ideal family home! The Livingston offers a large media room for kids and adults alike. Our favorite feature is a little surprise that's on the second story of the home that you'll just have to see for yourself.