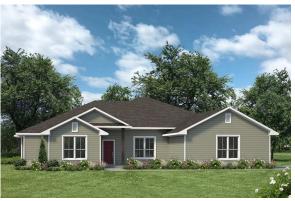

## The 2560

## **Washington County**

PRICE FROM:

\$334,900

2,557 Ft<sup>2</sup>

□ 3 Bedrooms

2.5 Bathrooms

2 Car Garage

Some images shown may be from a previously built Stylecraft home of similar design. Actual options, colors, and selections may vary. Contact us for details!

Step into our inviting Amarillo floor plan, where the kitchen island stands as a symbol of gathering, seamlessly blending with the open living space to foster connection and conversation.

Here, culinary creativity flourishes, and a cozy breakfast nook invites you to savor leisurely moments. Journeying further, you'll discover the sanctuary of the primary bedroom. The expansive walk-in closet gracefully connects to a spacious utility room, offering practicality without sacrificing style. The Amarillo boasts a versatile flex room, awaiting your personal touch.