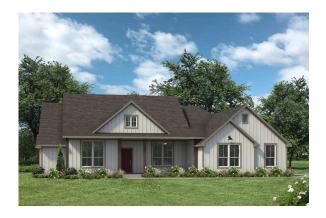

## The 2560

## **Washington County**

PRICE FROM:

\$334,900

2,557 Ft<sup>2</sup>

□ 3 Bedrooms

2.5 Bathrooms

2 Car Garage

Some images shown may be from a previously built Stylecraft home of similar design. Actual options, colors, and selections may vary. Contact us for details!

Step into our inviting Amarillo floor plan, where the kitchen island stands as a symbol of gathering, seamlessly blending with the open living space to foster connection and conversation.

Here, culinary creativity flourishes, and a cozy breakfast nook invites you to savor leisurely moments. Journeying further, you'll discover the sanctuary of the primary bedroom. The expansive walk-in closet gracefully connects to a spacious utility room, offering practicality without sacrificing style. The Amarillo boasts a versatile flex room, awaiting your personal touch.