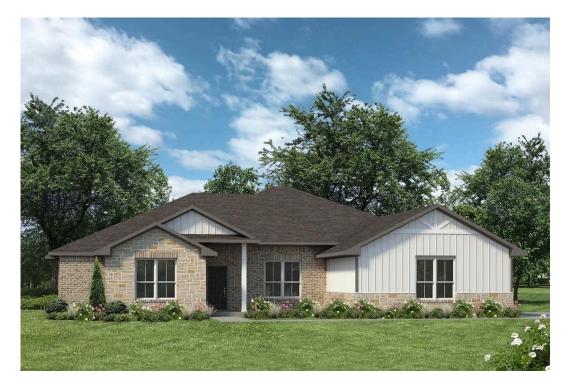

## The 2560

## **Washington County**

PRICE FROM:

\$334,900

2,557 Ft<sup>2</sup>

□ 3 Bedrooms

2.5 Bathrooms

2 Car Garage

Some images shown may be from a previously built Stylecraft home of similar design. Actual options, colors, and selections may vary. Contact us for details!

Step into our inviting Amarillo floor plan, where the kitchen island stands as a symbol of gathering, seamlessly blending with the open living space to foster connection and conversation.

Here, culinary creativity flourishes, and a cozy breakfast nook invites you to savor leisurely moments. Journeying further, you'll discover the sanctuary of the primary bedroom. The expansive walk-in closet gracefully connects to a spacious utility room, offering practicality without sacrificing style. The Amarillo boasts a versatile flex room, awaiting your personal touch.