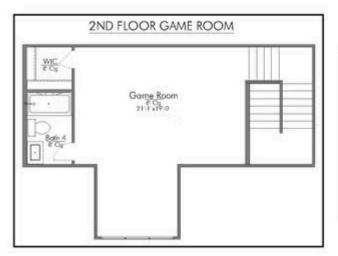

Past the kitchen, a hallway leads to a utility room that connects to the garage, a generously sized storage room, two secondary bedrooms, and a shared full bathroom. This side of the home ensures convenience and practicality for family