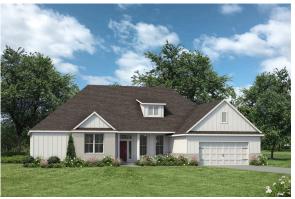

for family living and entertaining.

The large front porch welcomes you into a foyer. To your right, you'll find an open yet private dining room, cleverly positioned to maintain both elegance and functionality. From here, the home flows seamlessly into a spacious living room, offering plenty of space for relaxation and gatherings.

The kitchen, located just beyond the living room, is a chef's dream with an island, three-sided countertops, and a pantry conveniently located in the corner. This layout provides ample space for cooking, storage, and hosting.

Past the kitchen, a hallway leads to a utility room that connects to the garage, a generously sized storage room, two secondary bedrooms, and a shared full bathroom. This side of the home ensures convenience and practicality for family











## The 2768 Washington County Community











## The 2768 Washington County Community