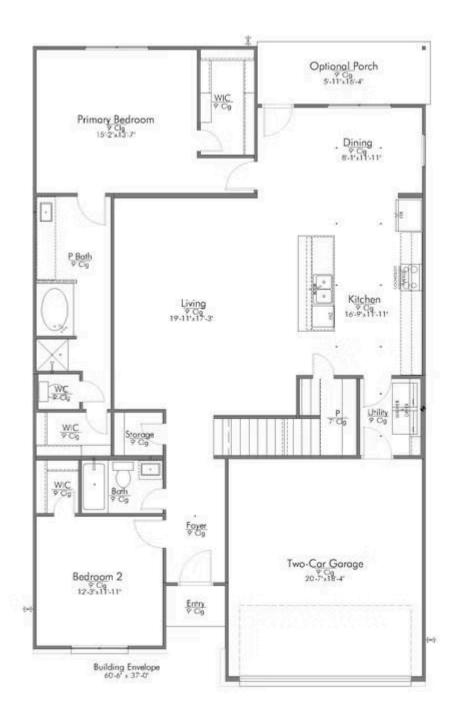

Some images shown may be from a previously built Stylecraft home of similar design. Actual options, colors, and selections may vary. Contact us for details!

This floor plan is one of our favorites because of the way the layout perfectly combines functionality and style! With 4 bedrooms and 3.5 baths, this home is inviting and endearing, while still remaining elegant. We think you will love the way the kitchen looks out into the dining room and living room, how inviting the master bedroom is with its vaulted ceilings, and how spacious each closet in the home is. The utility room acts as a traditional mudroom, connecting the kitchen to the garage. In the kitchen you'll find one of the largest pantries in our portfolio – with plenty of built-in storage to feed everyone in your family. Upstairs you'll find 3 additional bedrooms, a large game room that can be converted into a 5th bedroom, and 2 additional full baths.