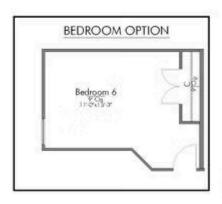

Some images shown may be from a previously built Stylecraft home of similar design. Actual options, colors, and selections may vary. Contact us for details!

This floor plan is one of our favorites because of the way the layout perfectly combines functionality and style! With 4 bedrooms and 3.5 baths, this home is inviting and endearing, while still remaining elegant. We think you will love the way the kitchen looks out into the dining room and living room, how inviting the master bedroom is with its vaulted ceilings, and how spacious each closet in the home is. The utility room acts as a traditional mudroom, connecting the kitchen to the garage. In the kitchen you'll find one of the largest pantries in our portfolio – with plenty of built-in storage to feed everyone in your family. Upstairs you'll find 3 additional bedrooms, a large game room that can be converted into a 5th bedroom, and 2 additional full baths.