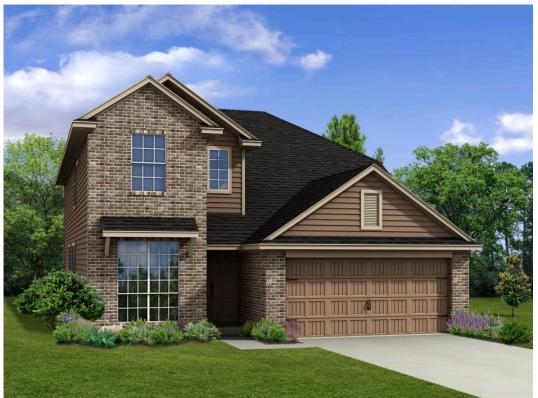

## The 2820

**Washington County** 

PRICE FROM:

\$336,900

2,823 Ft<sup>2</sup>

**□** 5 Bedrooms

3.5 Bathrooms

🗀 2 Car Garage

Some images shown may be from a previously built Stylecraft home of similar design. Actual options, colors, and selections may vary. Contact us for details!

This floor plan is one of our favorites because of the way the layout perfectly combines functionality and style! With 4 bedrooms and 3.5 baths, this home is inviting and endearing, while still remaining elegant. We think you will love the way the kitchen looks out into the dining room and living room, how inviting the master bedroom is with its vaulted ceilings, and how spacious each closet in the home is. The utility room acts as a traditional mudroom, connecting the kitchen to the garage. In the kitchen you'll find one of the largest pantries in our portfolio – with plenty of built-in storage to feed everyone in your family. Upstairs you'll find 3 additional bedrooms, a large game room that can be converted into a 5th bedroom, and 2 additional full baths.