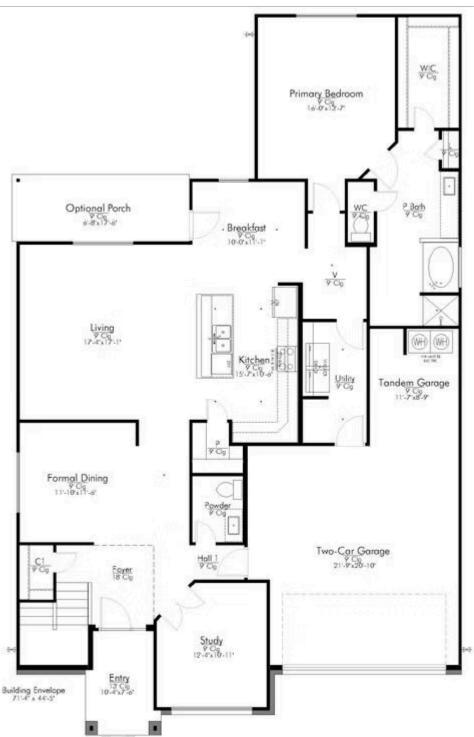

Downstairs, the entryway sets the tone for this welcoming home. To your left, you'll find a tucked-away staircase and a convenient coat closet. To the right, a spacious study with a large window creates the perfect space for a home office or private retreat. As you exit the study, you'll approach a powder room and a door leading to the two-car tandem garage, which offers additional storage or parking space.

From the garage, double access leads to a walk-through utility room that connects directly to the luxurious primary bedroom. The primary suite is a true haven, featuring a generously sized bedroom, a walk-in closet, and an en-suite bathroom designed for comfort