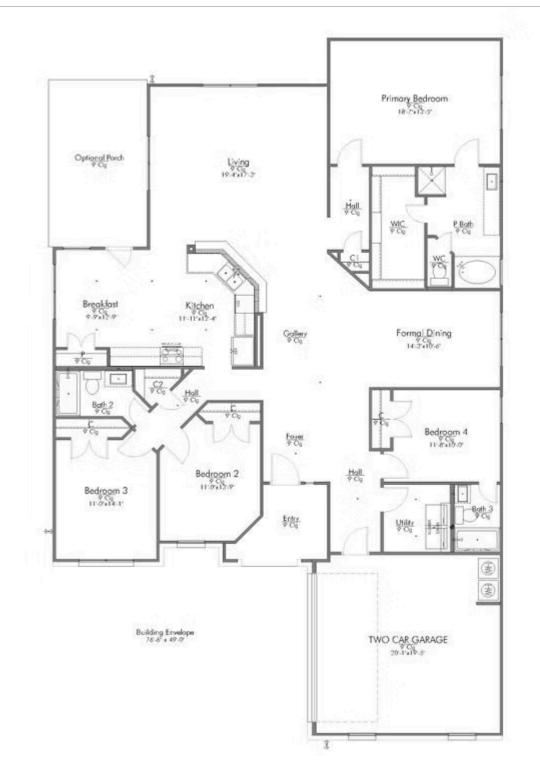

## **Wharton County**

PRICE FROM:

\$283,900

2,375 Ft<sup>2</sup>

4 Bedrooms

3 Bathrooms

2 Car Garage

Welcome to this charming 4-bedroom, 3-bathroom home, thoughtfully designed to combine functionality and elegance for modern living.

Upon entry, you'll find a private hallway to the right, leading to a fourth bedroom with its own bathroom—an ideal guest suite or secluded retreat. The utility room and access to the side-load two-car garage are also conveniently located along this hallway.

Straight ahead from the entry, the home opens into a spacious, light-filled formal dining room, which seamlessly flows into the kitchen. The kitchen is both stylish and practical, featuring a cornered island, ample counter space, and a pantry tucked behind the adjoining breakfast nook. The breakfast nook, with its backyard access, provides the perfect space for casual meals or morning coffee.